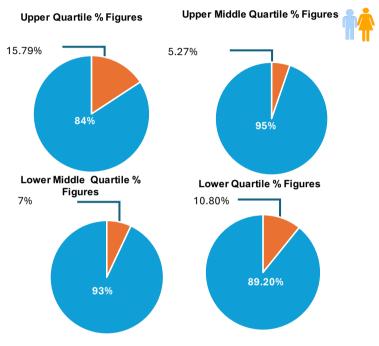

### Pay quartiles across the business employees

As you will see, the industry is quite heavily male dominated, however the few females within the industry falls within all the quartiles. Most femlaes have office based roles due to the nature of the business